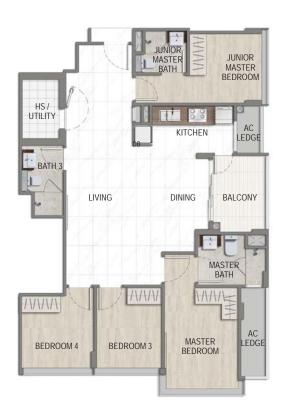

### **UNIT HIGHLIGHTS**

- 3.5M Floor-to-Floor Height
- Greenery & Green roofs View
- Current Unblocked View to the east for level 4 unit

KEY PLAN NOT TO SCALE

- 3.5M Floor-to-Floor Height
- Greenery & Green roofs View
- Current Unblocked View to the city for level 4 unit