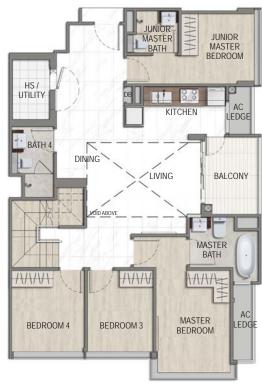

## TYPE D-PH

5 Bdrm 156 sqm / 1679 sqft

#05-04

LOWER PH

UPPER PH

- 3.5M Floor-to-Floor Height
- 7M High Ceiling for Living & Dining Area
  Greenery & Green roofs View
  Current Unblocked View to CBD