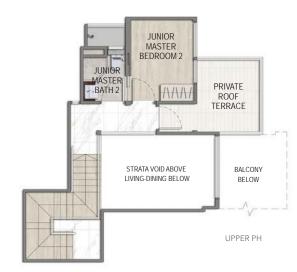

## TYPE D-PH

5 Bdrm 156 sqm / 1679 sqft

#05-04

LOWER PH

UPPER PH

- 3.5M Floor-to-Floor Height
- 7M High Ceiling for Living & Dining Area
  Greenery & Green roofs View
  Current Unblocked View to CBD