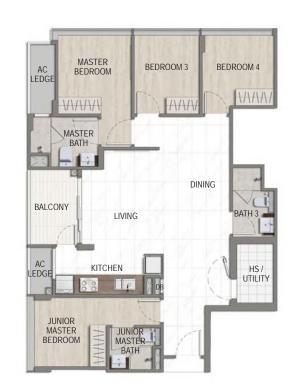

### **UNIT HIGHLIGHTS**

3.5M Floor-to-Floor Height
Swimming Pool View
Current Unblocked View to CBD for level 4 unit

4 Bdrm 105 sqm / 1130 sqft

#02-03 #03-03 #04-03

3 Bdrm 81 sqm / 872 sqft

#02-02 #03-02 #04-02