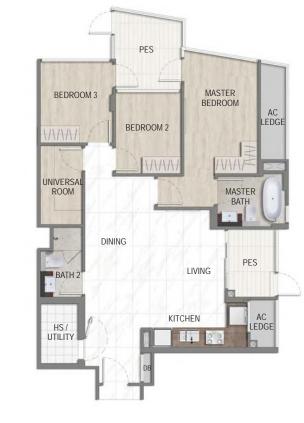

### **UNIT HIGHLIGHTS**

3.5M Floor-to-Floor Height
Swimming Pool View
Current Unblocked View to CBD for level 4 unit

4 Bdrm 105 sqm / 1130 sqft

#02-03 #03-03 #04-03

3 Bdrm 81 sqm / 872 sqft

#02-02 #03-02 #04-02