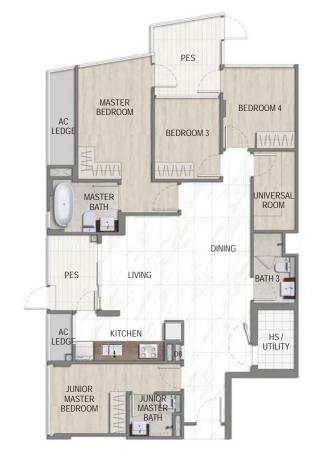

)<br>vid) | PH 5 bdrm<br><b>#05-03</b><br>1647 sqft<br>(Including Strata Void) | PH 5 bdrm<br><b>#05-04</b><br>1679 sqft<br>(Including Strata Void) |
|           | 4 bdrm<br><b>#04-03</b><br>1130 sqft                               | 4 bdrm<br><b>#04-04</b><br>1130 sqft                               |
|           | 4 bdrm<br><b>#03-03</b><br>1130 sqft                               | 4 bdrm<br><b>#03-04</b><br>1130 sqft                               |
|           | 4 bdrm<br><b>#02-03</b><br>1130 sqft                               | 4 bdrm<br><b>#02-04</b><br>1130 sqft                               |
|           | 3 bdrm<br><b>#01-03</b><br>797 sqft                                |                                                                    |



4+1 Bdrm 118 sqm / 1270 sqft

#01-01





KEY PLAN NOT TO SCALE

### UNIT HIGHLIGHTS

4.3M Floor-to-Floor Height
Direct Access to Pool and Pavilion

Direct Access to Communal Areas



3 Bdrm 74 sq m / 797 sqft

#01-03



# TYPE A-G

3+1 Bdrm 101 sqm / 1087 sqft

#01-02





UNIT HIGHLIGHTS

4.3M Floor-to-Floor Height
Direct Access to Pool and Pavilion
Direct Access to Communal Areas





KEY PLAN NOT TO SCALE

- 4.3M Floor-to-Floor Height
- Direct Access to Greenery and
- Fitness Area • Direct Access to Communal Areas



4 Bdrm 100 sqm / 1076 sqft

#02-01 #03-01 #04-01





### **UNIT HIGHLIGHTS**

3.5M Floor-to-Floor Height
Swimming Pool View
Current Unblocked View to CBD for level 4 unit



4 Bdrm 105 sqm / 1130 sqft

#02-03 #03-03 #04-03





3 Bdrm 81 sqm / 872 sqft

#02-02 #03-02 #04-02



<sup>M</sup> 0 1 2 3 4 5m



UNI