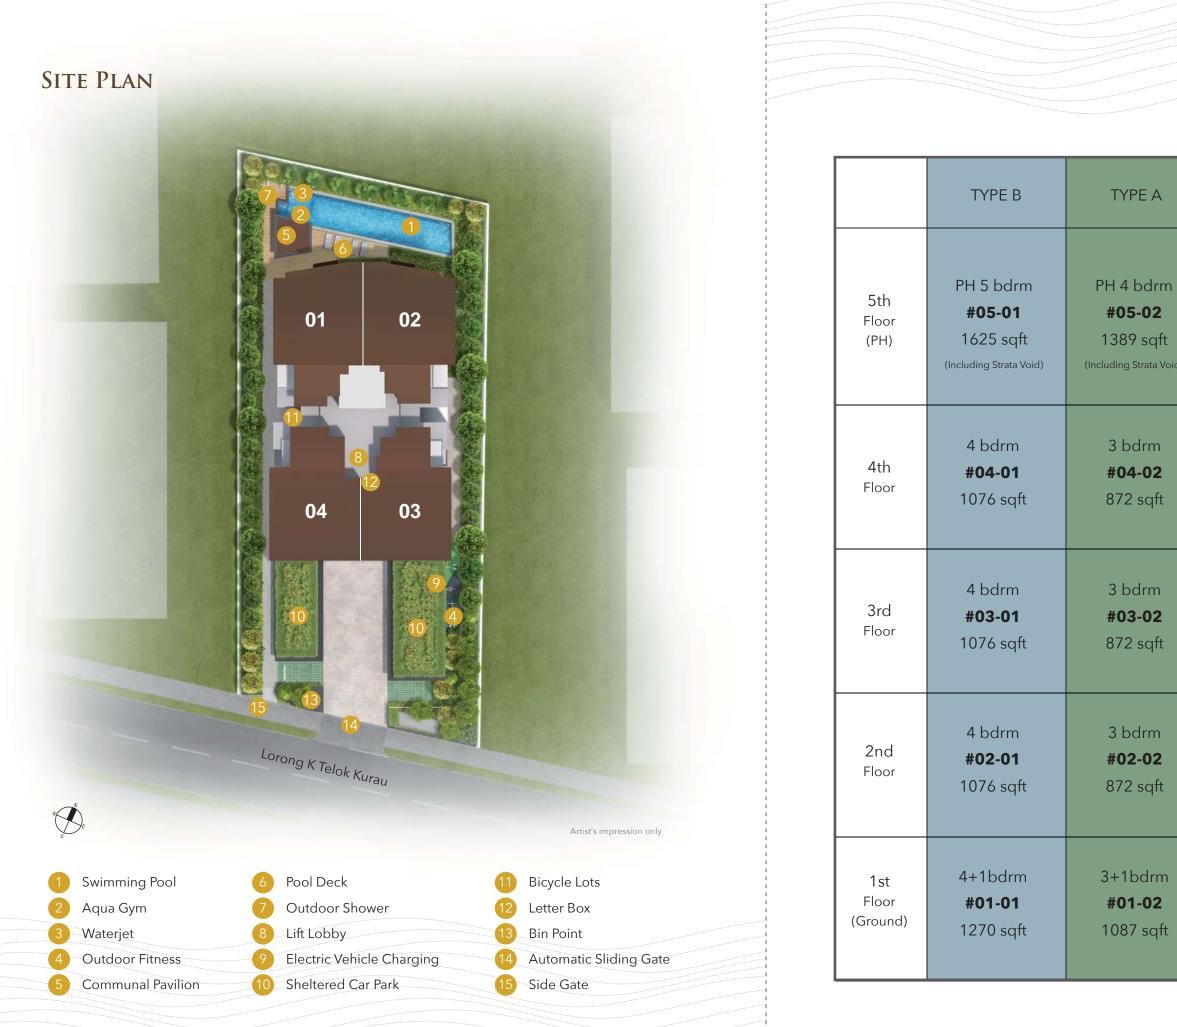

SCHEMATIC PLAN

|           | TYPE C                                                             | TYPE D                                                             |
|-----------|--------------------------------------------------------------------|--------------------------------------------------------------------|
| )<br>vid) | PH 5 bdrm<br><b>#05-03</b><br>1647 sqft<br>(Including Strata Void) | PH 5 bdrm<br><b>#05-04</b><br>1679 sqft<br>(Including Strata Void) |
|           | 4 bdrm<br><b>#04-03</b><br>1130 sqft                               | 4 bdrm<br><b>#04-04</b><br>1130 sqft                               |
|           | 4 bdrm<br><b>#03-03</b><br>1130 sqft                               | 4 bdrm<br><b>#03-04</b><br>1130 sqft                               |
|           | 4 bdrm<br><b>#02-03</b><br>1130 sqft                               | 4 bdrm<br><b>#02-04</b><br>1130 sqft                               |
|           | 3 bdrm<br><b>#01-03</b><br>797 sqft                                |                                                                    |