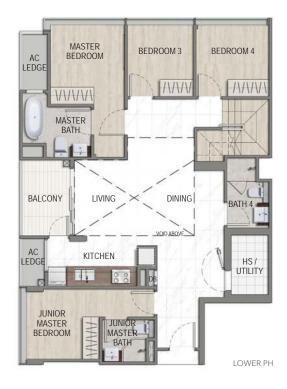

5 Bdrm 153 sqm / 1647 sqft

#05-03

LOWER PH

### UNIT HIGHLIGHTS

- 3.5M Floor-to-Floor Height

- 7M High Ceiling for Living & Dining Area
  Greenery & Green roofs View
  Current Unblocked View to the East