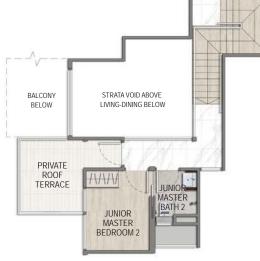

5 Bdrm 153 sqm / 1647 sqft

#05-03

LOWER PH

### UNIT HIGHLIGHTS

- 3.5M Floor-to-Floor Height

- 7M High Ceiling for Living & Dining Area
  Greenery & Green roofs View
  Current Unblocked View to the East