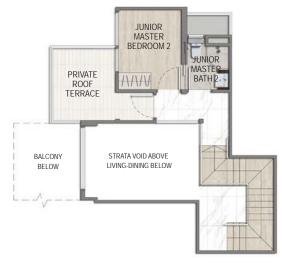

## TYPE D-PH

5 Bdrm 156 sqm / 1679 sqft

#05-04

LOWER PH

UPPER PH

- 3.5M Floor-to-Floor Height
- 7M High Ceiling for Living & Dining Area
  Greenery & Green roofs View
  Current Unblocked View to CBD