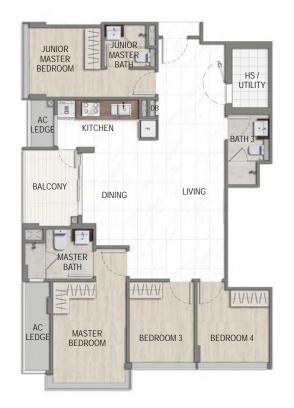

<sup>M</sup> 0 1 2 3 4 5m

UNIT HIGHLIGHTS

3.5M Floor-to-Floor Height
Swimming Pool View
Current Unblocked View to the east for level 4 unit

4 Bdrm 105 sqm / 1130 sqft

#02-04 #03-04 #04-04

KEY PLAN NOT TO SCALE