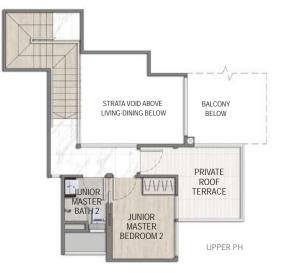

## TYPE D-PH

5 Bdrm 156 sqm / 1679 sqft

#05-04

LOWER PH

UPPER PH

- 3.5M Floor-to-Floor Height
- 7M High Ceiling for Living & Dining Area
  Greenery & Green roofs View
  Current Unblocked View to CBD