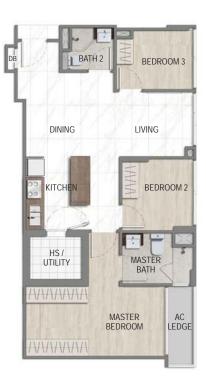

-03</b><br>1130 sqft                               | 4 bdrm<br><b>#04-04</b><br>1130 sqft                               |
|           | 4 bdrm<br><b>#03-03</b><br>1130 sqft                               | 4 bdrm<br><b>#03-04</b><br>1130 sqft                               |
|           | 4 bdrm<br><b>#02-03</b><br>1130 sqft                               | 4 bdrm<br><b>#02-04</b><br>1130 sqft                               |
|           | 3 bdrm<br><b>#01-03</b><br>797 sqft                                |                                                                    |



4+1 Bdrm 118 sqm / 1270 sqft

#01-01





KEY PLAN NOT TO SCALE

### UNIT HIGHLIGHTS

4.3M Floor-to-Floor Height
Direct Access to Pool and Pavilion

Direct Access to Communal Areas



3 Bdrm 74 sq m / 797 sqft

#01-03



# TYPE A-G

3+1 Bdrm 101 sqm / 1087 sqft

#01-02





UNIT HIGHLIGHTS

4.3M Floor-to-Floor Height
Direct Access to Pool and Pavilion
Direct Access to Communal Areas





KEY PLAN NOT TO SCALE

- 4.3M Floor-to-Floor Height
- Direct Access to Greenery and
- Fitness Area • Direct Access to Communal Areas



4 Bdrm 100 sqm / 1076 sqft

#02-01 #03-01 #04-01





### **UNIT HIGHLIGHTS**

3.5M Floor-to-Floor Height
Swimming Pool View
Current Unblocked View to CBD for level 4 unit



4 Bdrm 105 sqm / 1130 sqft

#02-03 #03-03 #04-03





3 Bdrm 81 sqm / 872 sqft

#02-02 #03-02 #04-02



<sup>M</sup> 0 1 2 3 4 5m



UNIT HIGHLIGHTS

3.5M Floor-to-Floor Height
Swimming Pool View
Current Unblocked View to the east for level 4 unit



4 Bdrm 105 sqm / 1130 sqft

#02-04 #03-04 #04-04





KEY PLAN NOT