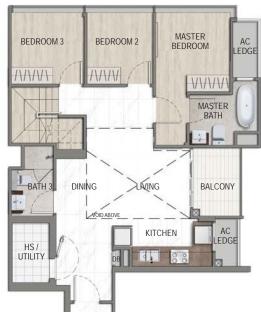

## TYPE D-PH

5 Bdrm 156 sqm / 1679 sqft

#05-04

LOWER PH

UPPER PH

- 3.5M Floor-to-Floor Height
- 7M High Ceiling for Living & Dining Area
  Greenery & Green roofs View
  Current Unblocked View to CBD