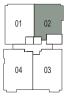

### 02 01 03 04

KEY PLAN NOT TO SCALE

UNIT HIGHLIGHTS

- 3.5M Floor-to-Floor Height
- 7M High Ceiling for Living & Dining Area
  Swimming Pool View
- Current Unblocked View to CBD