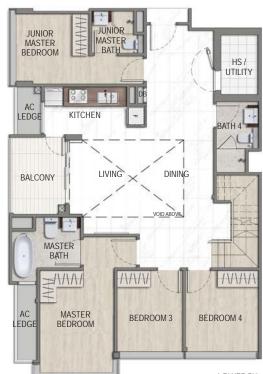

### **UNIT HIGHLIGHTS**

3.5M Floor-to-Floor Height
Swimming Pool View
Current Unblocked View to CBD for level 4 unit

4 Bdrm 105 sqm / 1130 sqft

#02-03 #03-03 #04-03

3 Bdrm 81 sqm / 872 sqft

#02-02 #03-02 #04-02