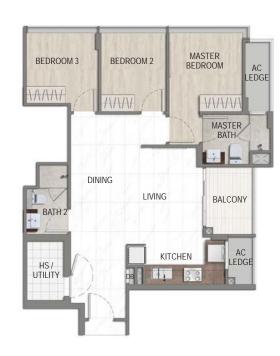

# TYPE A-G

3+1 Bdrm 101 sqm / 1087 sqft

#01-02

UNIT HIGHLIGHTS

4.3M Floor-to-Floor Height
Direct Access to Pool and Pavilion
Direct Access to Communal Areas

KEY PLAN NOT TO SCALE

- 4.3M Floor-to-Floor Height
- Direct Access to Greenery and
- Fitness Area • Direct Access to Communal Areas